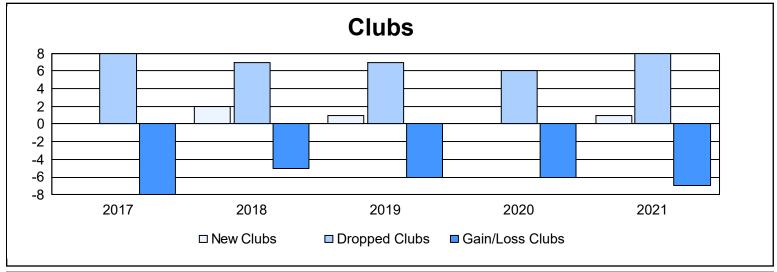

| Year      | New<br>Clubs | Dropped<br>Clubs | Gain/<br>Loss<br>Clubs | New<br>Members | Charter<br>Members | Reinstate<br>Members | Transfer<br>Members | Total<br>Member<br>Added | Total<br>Members<br>Dropped | Gain/<br>Loss<br>Members |
|-----------|--------------|------------------|------------------------|----------------|--------------------|----------------------|---------------------|--------------------------|-----------------------------|--------------------------|
| 2016-2017 | 0            | 8                | -8                     | 956            | 0                  | 19                   | 57                  | 1,032                    | 1,203                       | -171                     |
| 2017-2018 | 2            | 7                | -5                     | 807            | 101                | 17                   | 15                  | 940                      | 1,057                       | -117                     |
| 2018-2019 | 1            | 7                | -6                     | 643            | 21                 | 13                   | 32                  | 709                      | 1,178                       | -469                     |
| 2019-2020 | 0            | 6                | -6                     | 601            | 0                  | 14                   | 25                  | 640                      | 1,210                       | -570                     |
| 2020-2021 | 1            | 8                | -7                     | 453            | 54                 | 17                   | 14                  | 538                      | 990                         | -452                     |
| Average   | 1            | 7                | -6                     | 692            | 35                 | 16                   | 29                  | 772                      | 1,128                       | -356                     |